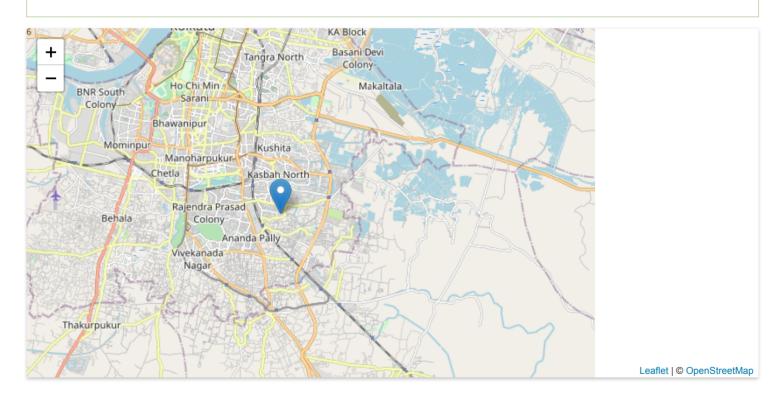

| Place Name                              |                                  |      |
|-----------------------------------------|----------------------------------|------|
| 6/6 VIVEKNAGAR GARFA KOL                | LKATA 700075                     | Find |
| Add the country code for better results | s. Ex: London, UK                |      |
| Latitude                                | Longitude                        |      |
| 22.499300                               | 88.382000                        |      |
| For better accuracy please type         | Name Address City State Zipcode. |      |

# (22.499300, 88.382000)

### **GPS** Coordinates

22° 29' 57.48'' N 88° 22' 55.2'' E

Share this location link

<a href="https://www.latlong.net/c/?lat=22.499300&long=88.382000" target="\_blank"> (22.499300, 88.382000)</a>

Copy and paste the html code above in your website to share.

Location page url

https://www.latlong.net/c/?lat=22.499300&long=88.382000